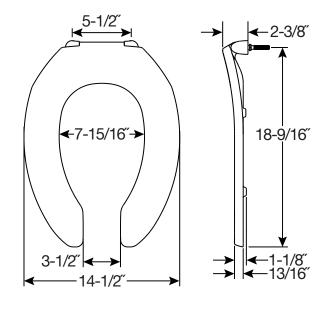

## **SPECIFICATIONS:**

Size: Elongated

Material: Plastic

Style: Open Front less Cover

Ring Bumpers: Four

Hinges: Plastic Just • Lift® Check Hinges with Non-Corroding 300 Series Stainless Steel Posts and Pintles