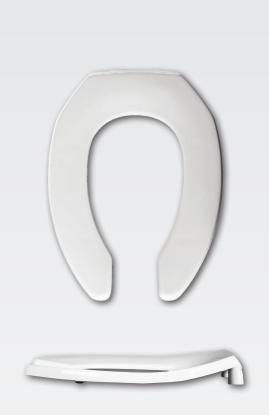

COMMERCIAL HEAVY-DUTY PLASTIC TOILET SEAT

## **SPECIFICATIONS:**

Size: Elongated

Material: Plastic

Style: Open Front less Cover

Ring Bumpers: Four

Hinges: Plastic Just • Lift® Check Hinges with Non-Corroding 300 Series Stainless Steel Posts and Pintles